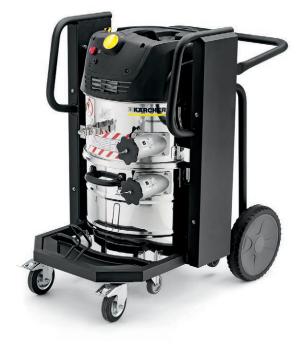

## IVC 60/12-1 Ec H Z22

Compact industrial vacuum with wear-resistant EC motor for continuous use. Ideal for fine dusts in production areas and hygiene-sensitive areas (dust class H, ATEX zone 22).

#### 1 Two-stage filter concept enables vacuuming with and without dust filter class H in ATEX zone 22

- Health protection thanks to filter class H when vacuuming healthendangering dusts via bottom branch.
- If class H is unnecessary in Zone 22, the top branch does not need to be used.

### 2 Dust-free emptying of dust which is hazardous to health

The fleece bag is sealed with a lid and protected by an outer LDPE bag for safe disposal.

**3** Designed for continuous operation

Brushless Ec motors are low-wear, durable (minimum 5,000 hours) and ideal for three shift operation.

### 4 With compact flat pleated filter

The compact flat pleated filter allows a large filter area with a small and clear design.

### IVC 60/12-1 Ec H Z22

- Certified according to DIN EN 60335-2-69:2010
- Dust-free and low-dust disposal
- Anti-static equipment

| Technical data                     |            |                 |
|------------------------------------|------------|-----------------|
| Order No.                          |            | 1.576-103.0     |
| EAN code                           |            | 4039784463721   |
| Rated input power during operation | kW         | 1.2             |
| Air flow rate                      | l/s / m³/h | 62.5 / 225      |
| Vacuum                             | mbar / kPa | 244 / 24.4      |
| Container capacity                 | I          | 60              |
| Filter area                        | m²         | 0.95            |
| Main filter dust class             |            | Н               |
| Sound pressure level               | dB(A)      | 76              |
| Nominal diameter of connection     |            | ID 72           |
| Weight                             | kg         | 59              |
| Nominal diameter of accessory      |            | ID 42           |
| Dimensions (L × W × H)             | mm         | 970 × 690 × 995 |
|                                    |            |                 |
| Equipment                          |            |                 |
|                                    |            |                 |