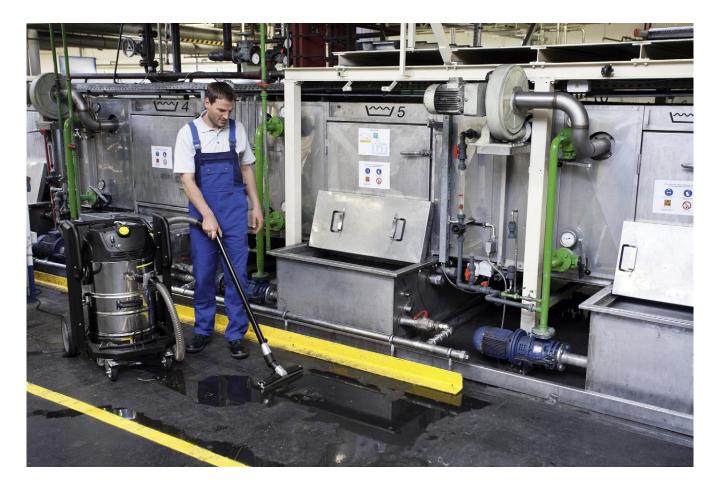

## IVC 60/12-1 Ec H Z22

Compact industrial vacuum with wear-resistant EC motor for continuous use. Ideal for fine dusts in production areas and hygiene-sensitive areas (dust class H, ATEX zone 22).